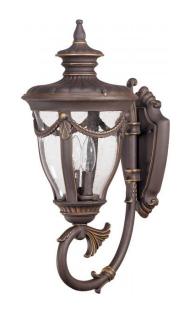

## NUVO 60/2043

Philippe - 2 Light Mid-Size Wall Lamp Arm Up with Seeded Glass

| Philippe       |  |  |
|----------------|--|--|
| Outdoor        |  |  |
| Wall           |  |  |
| Belgium Bronze |  |  |
| Transitional   |  |  |
| 2              |  |  |
| 1 Year Limited |  |  |
|                |  |  |

## **Product Specifications**

| Style        | Extends      | Width      | Height        | Package Weight | Glass Finish                |
|--------------|--------------|------------|---------------|----------------|-----------------------------|
| Transitional | 11.50        | 9.13       | 21.75         | 8.27           | Glass                       |
| Bulb Shape   | Bulb Type    | Bulb Base  | Bulb Included | UPC            | Replaceable Light<br>Source |
| Type B       | Incandescent | Candelabra | 0             | *045923620430  | Yes                         |