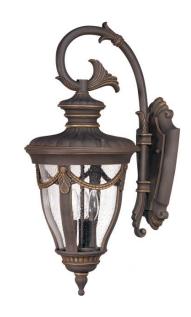

## NUVO 60/2042

Philippe - 3 Light Large Wall Lantern- Arm Down with Seeded Glass

| Collection       | Philippe<br>Outdoor |  |  |
|------------------|---------------------|--|--|
| Fixture Type     |                     |  |  |
| Category         | Wall                |  |  |
| Finish           | Belgium Bronze      |  |  |
| Style            | Transitional        |  |  |
| Number Of Lights | 3                   |  |  |
| Warranty         | 1 Year Limited      |  |  |

## **Product Specifications**

| Style        | Extends      | Width      | Height        | Package Weight | Glass Finish                |
|--------------|--------------|------------|---------------|----------------|-----------------------------|
| Transitional | 13.50        | 11.00      | 25.50         | 13.22          | Glass                       |
| Bulb Shape   | Bulb Type    | Bulb Base  | Bulb Included | UPC            | Replaceable Light<br>Source |
| Type B       | Incandescent | Candelabra | 0             | *045923620423  | Yes                         |