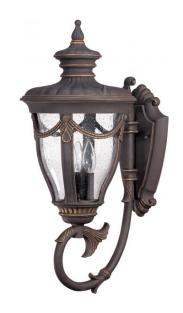

## NUVO 60/2041

Philippe - 3 Light Large Wall Lantern- Arm Up with Seeded Glass

| Collection       | Philippe<br>Outdoor |  |  |
|------------------|---------------------|--|--|
| Fixture Type     |                     |  |  |
| Category         | Wall                |  |  |
| Finish           | Belgium Bronze      |  |  |
| Style            | Transitional        |  |  |
| Number Of Lights | 3                   |  |  |
| Warranty         | 1 Year Limited      |  |  |

## **Product Specifications**

| Style        | Extends      | Width      | Height        | Package Weight | Glass Finish                |
|--------------|--------------|------------|---------------|----------------|-----------------------------|
| Transitional | 13.50        | 11.00      | 25.50         | 12.16          | Glass                       |
| Bulb Shape   | Bulb Type    | Bulb Base  | Bulb Included | UPC            | Replaceable Light<br>Source |
| Type B       | Incandescent | Candelabra | 0             | *045923620416  | Yes                         |