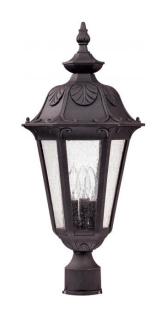

## NUVO 60/2040

Cortland - 3 Light Large Post Lantern- with Seeded Glass

| Collection       | Cortland<br>Outdoor |  |  |
|------------------|---------------------|--|--|
| Fixture Type     |                     |  |  |
| Category         | Post                |  |  |
| Finish           | Satin Iron Ore      |  |  |
| Style            | Traditional         |  |  |
| Number Of Lights | 3                   |  |  |
| Warranty         | 1 Year Limited      |  |  |