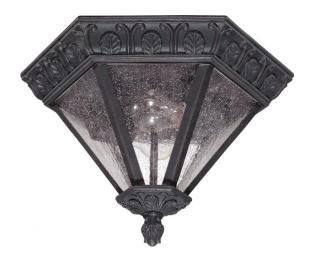

## NUVO 60/2037

Cortland - 1 Light Flush Dome with Seeded Glass

| Collection Cortla |                |  |  |
|-------------------|----------------|--|--|
| Fixture Type      | Outdoor        |  |  |
| Category          | Flush          |  |  |
| Finish            | Satin Iron Ore |  |  |
| Style             | Traditional    |  |  |
| Number Of Lights  | 1              |  |  |
| Warranty          | 1 Year Limited |  |  |

## **Product Specifications**

| Style       | Extends      | Width     | Height        | Package Weight | Glass Finish                |
|-------------|--------------|-----------|---------------|----------------|-----------------------------|
| Traditional | n/a          | 13.00     | 8.75          | 7.9            | n/a                         |
| Bulb Shape  | Bulb Type    | Bulb Base | Bulb Included | UPC            | Replaceable Light<br>Source |
| A19         | Incandescent | Medium    | 0             | *045923620379  | Yes                         |