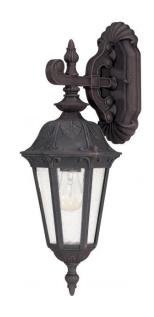

## NUVO 60/2036

Cortland - 1 Light Small Wall Lantern- Arm Down with Seeded Glass

| Collection       | Cortland Outdoor |  |  |
|------------------|------------------|--|--|
| Fixture Type     |                  |  |  |
| Category         | Wall             |  |  |
| Finish           | Satin Iron Ore   |  |  |
| Style            | Traditional      |  |  |
| Number Of Lights | 1                |  |  |
| Warranty         | 1 Year Limited   |  |  |

## **Product Specifications**

| Style       | Extends      | Width     | Height        | Package Weight | Glass Finish                |
|-------------|--------------|-----------|---------------|----------------|-----------------------------|
| Traditional | 9.00         | 7.25      | 20.00         | 5.47           | n/a                         |
| Bulb Shape  | Bulb Type    | Bulb Base | Bulb Included | UPC            | Replaceable Light<br>Source |
| A19         | Incandescent | Medium    | 0             | *045923620362  | Yes                         |