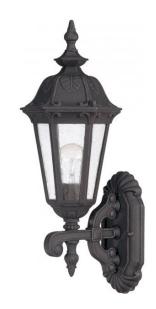

## NUVO 60/2035

Cortland - 1 Light Small Wall Lantern- Arm Up with Seeded Glass

| Cortland       |  |
|----------------|--|
| Outdoor        |  |
| Wall           |  |
| Satin Iron Ore |  |
| Traditional    |  |
| 1              |  |
| 1 Year Limited |  |
|                |  |

## **Product Specifications**

| Style       | Extends      | Width     | Height        | Package Weight | Glass Finish                |
|-------------|--------------|-----------|---------------|----------------|-----------------------------|
| Traditional | 9.00         | 7.25      | 20.00         | 5.31           | n/a                         |
| Bulb Shape  | Bulb Type    | Bulb Base | Bulb Included | UPC            | Replaceable Light<br>Source |
| A19         | Incandescent | Medium    | 0             | *045923620355  | Yes                         |