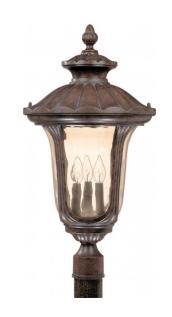

## NUVO 60/2011

Beaumont - 3 Light Large Post Lantern- with Amber Water Glass

| Collection       | Beaumont          |  |  |
|------------------|-------------------|--|--|
| Fixture Type     |                   |  |  |
| Category         | Post              |  |  |
| Finish           | Fruitwood / Amber |  |  |
| Style            | Traditional       |  |  |
| Number Of Lights | 3                 |  |  |
| Warranty         | 1 Year Limited    |  |  |

## **Product Specifications**

| Style       | Extends      | Width      | Height        | Package Weight | Glass Finish                |
|-------------|--------------|------------|---------------|----------------|-----------------------------|
| Traditional | n/a          | 14.00      | 26.50         | 12.64          | Glass                       |
| Bulb Shape  | Bulb Type    | Bulb Base  | Bulb Included | UPC            | Replaceable Light<br>Source |
| Type B      | Incandescent | Candelabra | 0             | *045923620119  | Yes                         |