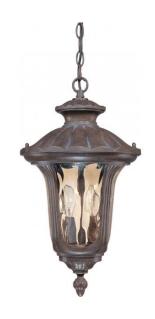

## NUVO 60/2008

Beaumont - 2 Light Hanging Lantern- with Amber Water Glass

| Collection       | Beaumont<br>Outdoor |  |  |
|------------------|---------------------|--|--|
| Fixture Type     |                     |  |  |
| Category         | Hanging             |  |  |
| Finish           | Fruitwood           |  |  |
| Style            | Traditional         |  |  |
| Number Of Lights | 2                   |  |  |
| Warranty         | 1 Year Limited      |  |  |

## **Product Specifications**

| Style       | Extends      | Width      | Height        | Package Weight | Glass Finish                |
|-------------|--------------|------------|---------------|----------------|-----------------------------|
| Traditional | n/a          | 11.00      | 20.00         | 9.82           | Glass                       |
| Bulb Shape  | Bulb Type    | Bulb Base  | Bulb Included | UPC            | Replaceable Light<br>Source |
| Type B      | Incandescent | Candelabra | 0             | *045923620089  | Yes                         |