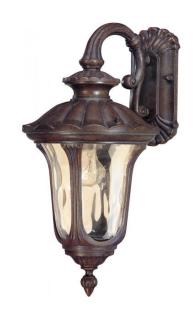

## NUVO 60/2006

Beaumont - 1 Light Small Wall Lantern- Arm Down with Amber Water Glass

| Beaumont          |  |  |
|-------------------|--|--|
| Outdoor           |  |  |
| Wall              |  |  |
| Fruitwood / Amber |  |  |
| Traditional       |  |  |
| 1                 |  |  |
| 1 Year Limited    |  |  |
|                   |  |  |