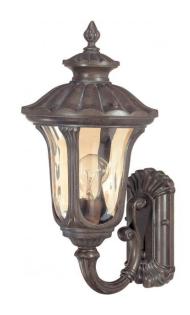

## NUVO 60/2005

Beaumont - 1 Light Small Wall Lantern- Arm Up with Amber Water Glass

| Collection       | Beaumont       |  |  |
|------------------|----------------|--|--|
| Fixture Type     |                |  |  |
| Category         | Wall           |  |  |
| Finish           | Fruitwood      |  |  |
| Style            | Traditional    |  |  |
| Number Of Lights | 1              |  |  |
| Warranty         | 1 Year Limited |  |  |

## **Product Specifications**

| Style       | Extends      | Width     | Height        | Package Weight | Glass Finish                |
|-------------|--------------|-----------|---------------|----------------|-----------------------------|
| Traditional | 11.00        | 9.00      | 18.50         | 6.76           | Glass                       |
| Bulb Shape  | Bulb Type    | Bulb Base | Bulb Included | UPC            | Replaceable Light<br>Source |
| A19         | Incandescent | Medium    | 0             | *045923620058  | Yes                         |