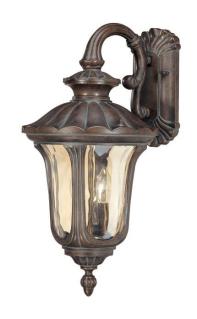

## NUVO 60/2004

Beaumont - 2 Light Mid-Size Wall Lamp Arm Down with Amber Water Glass

| Collection       | Beaumont       |  |  |
|------------------|----------------|--|--|
| Fixture Type     |                |  |  |
| Category         | Wall           |  |  |
| Finish           | Fruitwood      |  |  |
| Style            | Traditional    |  |  |
| Number Of Lights | 2              |  |  |
| Warranty         | 1 Year Limited |  |  |

## **Product Specifications**

| Style       | Extends      | Width      | Height        | Package Weight | Glass Finish                |
|-------------|--------------|------------|---------------|----------------|-----------------------------|
| Traditional | 13.00        | 11.00      | 22.00         | 10.6           | Glass                       |
| Bulb Shape  | Bulb Type    | Bulb Base  | Bulb Included | UPC            | Replaceable Light<br>Source |
| Type B      | Incandescent | Candelabra | 0             | *045923620041  | Yes                         |