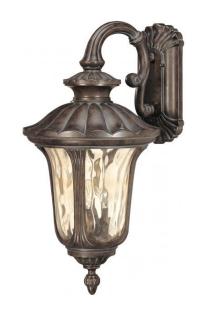

## NUVO 60/2002

Beaumont - 3 Light Large Wall Lantern- Arm Down with Amber Water Glass

| Collection       | Beaumont       |  |  |
|------------------|----------------|--|--|
| Fixture Type     | Outdoor        |  |  |
| Category         | Wall           |  |  |
| Finish           | Fruitwood      |  |  |
| Style            | Traditional    |  |  |
| Number Of Lights | 3              |  |  |
| Warranty         | 1 Year Limited |  |  |

## **Product Specifications**

| Style       | Extends      | Width      | Height        | Package Weight | Glass Finish                |
|-------------|--------------|------------|---------------|----------------|-----------------------------|
| Traditional | 16.00        | 14.00      | 28.00         | 18.92          | Glass                       |
| Bulb Shape  | Bulb Type    | Bulb Base  | Bulb Included | UPC            | Replaceable Light<br>Source |
| Type B      | Incandescent | Candelabra | 0             | *045923620027  | Yes                         |