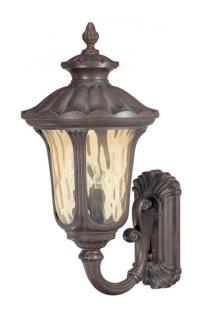

## NUVO 60/2001

Beaumont - 3 Light Large Wall Lantern- Arm Up with Amber Water Glass

| Collection       | Beaumont<br>Outdoor |  |  |
|------------------|---------------------|--|--|
| Fixture Type     |                     |  |  |
| Category         | Wall                |  |  |
| Finish           | Fruitwood           |  |  |
| Style            | Traditional         |  |  |
| Number Of Lights | 3                   |  |  |
| Warranty         | 1 Year Limited      |  |  |

## **Product Specifications**

| Style       | Extends      | Width      | Height        | Package Weight | Glass Finish                |
|-------------|--------------|------------|---------------|----------------|-----------------------------|
| Traditional | 16.00        | 14.00      | 28.00         | 18.01          | Glass                       |
| Bulb Shape  | Bulb Type    | Bulb Base  | Bulb Included | UPC            | Replaceable Light<br>Source |
| Type B      | Incandescent | Candelabra | 0             | *045923620010  | Yes                         |