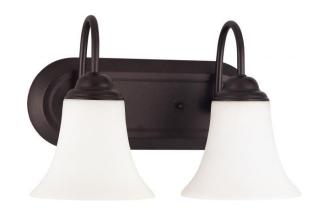

## NUVO 60/1933

Dupont ES - 2 Light Vanity with Satin White Glass - 13w GU24 Lamps Included

| Dupont                |
|-----------------------|
| Vanity & Wall         |
| Wall - Up or Down     |
| Dark Chocolate Bronze |
| Transitional          |
| 2                     |
| 2 Year Limited        |
|                       |

## **Product Specifications**

| Style        | Extends   | Width     | Height        | Package Weight | Glass Finish                |
|--------------|-----------|-----------|---------------|----------------|-----------------------------|
| Transitional | n/a       | 13.00     | 8.00          | 6.78           | Glass                       |
| Bulb Shape   | Bulb Type | Bulb Base | Bulb Included | UPC            | Replaceable Light<br>Source |
| T3           | CFL       | GU24      | 1             | *045923619335  | Yes                         |