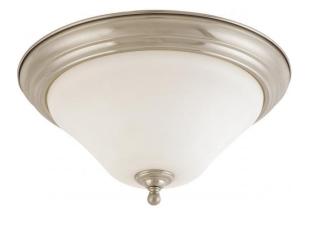

## NUVO 60/1906

Dupont ES - 2 light 15" Flush Mount with Satin White Glass - 13w GU24 Lamps Included

| Dupont           |
|------------------|
| Close-to-Ceiling |
| Flush            |
| Brushed Nickel   |
| Transitional     |
| 2                |
| 2 Year Limited   |
|                  |

## **Product Specifications**

| Style        | Extends   | Width     | Height        | Package Weight | Glass Finish                |
|--------------|-----------|-----------|---------------|----------------|-----------------------------|
| Transitional | n/a       | 15.00     | 7.75          | 6.24           | Glass                       |
| Bulb Shape   | Bulb Type | Bulb Base | Bulb Included | UPC            | Replaceable Light<br>Source |
| T3           | CFL       | GU24      | 1             | *045923619069  | Yes                         |