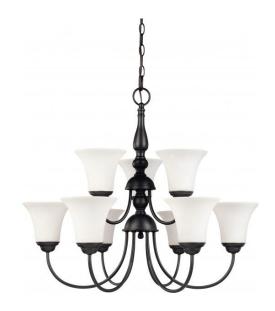

## NUVO 60/1843

Dupont - 9 light 2 Tier 27" Chandelier with Satin White Glass

| Collection       | Dupont                |  |  |
|------------------|-----------------------|--|--|
| Fixture Type     | Chandelier<br>Hanging |  |  |
| Category         |                       |  |  |
| Finish           | Dark Chocolate Bronze |  |  |
| Style            | Transitional          |  |  |
| Number Of Lights | 9                     |  |  |
| Warranty         | 1 Year Limited        |  |  |

## **Product Specifications**

| Style        | Extends   | Width     | Height        | Package Weight | Glass Finish      |
|--------------|-----------|-----------|---------------|----------------|-------------------|
| Transitional | n/a       | 27.00     | 23.75         | 18.04          | Glass             |
| Bulb Shape   | Bulb Type | Bulb Base | Bulb Included | UPC            | Replaceable Light |
|              |           |           |               |                | Source            |