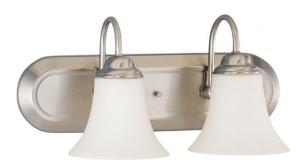

## NUVO 60/1833

Dupont - 2 Light Vanity with Satin White Glass

| Collection       | Dupont<br>Vanity & Wall<br>Wall - Up or Down |  |  |
|------------------|----------------------------------------------|--|--|
| Fixture Type     |                                              |  |  |
| Category         |                                              |  |  |
| Finish           | Brushed Nickel                               |  |  |
| Style            | Transitional                                 |  |  |
| Number Of Lights | 2                                            |  |  |
| Warranty         | 1 Year Limited                               |  |  |

## **Product Specifications**

| Style        | Extends      | Width     | Height        | Package Weight | Glass Finish                |
|--------------|--------------|-----------|---------------|----------------|-----------------------------|
| Transitional | n/a          | 13.00     | 8.00          | 6.66           | Glass                       |
| Bulb Shape   | Bulb Type    | Bulb Base | Bulb Included | UPC            | Replaceable Light<br>Source |
| A19          | Incandescent | Medium    | 0             | *045923618338  | Yes                         |