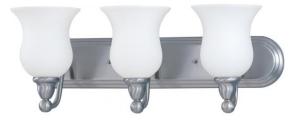

## NUVO 60/1814

Glenwood - 3 Light Vanity with Satin White Glass

| Glenwood          |  |  |
|-------------------|--|--|
| Vanity & Wall     |  |  |
| Wall - Up or Down |  |  |
| Brushed Nickel    |  |  |
| Traditional       |  |  |
| 3                 |  |  |
| 1 Year Limited    |  |  |
|                   |  |  |

#### Features

- Glenwood Three Light Vanity Fixture
- Width: 24" Height: 8 1/2" Extension: 7 3/4"
- Brushed Nickel / Water Spot
- UL Damp