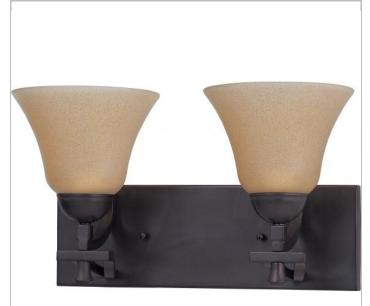

## **NUVO 60-1734**

DAKOTA 2 LIGHT VANITY

Notes

| General         |                |
|-----------------|----------------|
| Collection      | Dakota         |
| Finish          | Mountain Lodge |
| Style           | Transitional   |
| Number of Lamps | 2              |
| Height          | 9.25           |
| Width           | 16.5           |
| Length          | 8.25           |