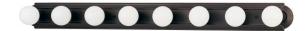

## NUVO 60/1287

8 Light 48" Vanity Racetrack Style

| Fixture Type     | Vanity & Wall   |  |  |
|------------------|-----------------|--|--|
| Category         | Wall            |  |  |
| Finish           | Mahogany Bronze |  |  |
| Style            | Utility         |  |  |
| Number Of Lights | 8               |  |  |
| Warranty         | 1 Year Limited  |  |  |

## **Product Specifications**

| Style      | Extends      | Width     | Height        | Package Weight | Glass Finish                |
|------------|--------------|-----------|---------------|----------------|-----------------------------|
| Utility    | n/a          | 48.00     | 4.75          | 5.65           | n/a                         |
| Bulb Shape | Bulb Type    | Bulb Base | Bulb Included | UPC            | Replaceable Light<br>Source |
| Type G     | Incandescent | Medium    | 0             | *045923612879  | Yes                         |