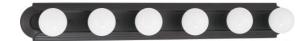

## NUVO 60/1286

6 Light 36" Vanity Racetrack Style

| Fixture Type     | Vanity & Wall Wall Mahogany Bronze Utility |  |  |
|------------------|--------------------------------------------|--|--|
| Category         |                                            |  |  |
| Finish           |                                            |  |  |
| Style            |                                            |  |  |
| Number Of Lights | 6                                          |  |  |
| Warranty         | 1 Year Limited                             |  |  |

## **Product Specifications**

| Style      | Extends      | Width     | Height        | Package Weight | Glass Finish                |
|------------|--------------|-----------|---------------|----------------|-----------------------------|
| Utility    | n/a          | 36.00     | 4.75          | 3.94           | n/a                         |
| Bulb Shape | Bulb Type    | Bulb Base | Bulb Included | UPC            | Replaceable Light<br>Source |
| Type G     | Incandescent | Medium    | 0             | *045923612862  | Yes                         |