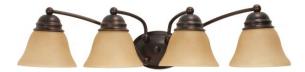

## NUVO 60/1273

Empire 4 Light 29" Vanity with Champagne Linen Washed Glass

| Empire            |  |  |
|-------------------|--|--|
| Vanity & Wall     |  |  |
| Wall - Up or Down |  |  |
| Mahogany Bronze   |  |  |
| Transitional      |  |  |
| 4                 |  |  |
| 1 Year Limited    |  |  |
|                   |  |  |

## **Product Specifications**

| Style        | Extends      | Width     | Height        | Package Weight | Glass Finish                |
|--------------|--------------|-----------|---------------|----------------|-----------------------------|
| Transitional | n/a          | 28.75     | 6.13          | 6.4            | Glass                       |
| Bulb Shape   | Bulb Type    | Bulb Base | Bulb Included | UPC            | Replaceable Light<br>Source |
| A19          | Incandescent | Medium    | 0             | *045923612732  | Yes                         |