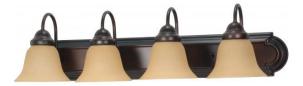

## NUVO 60/1266

Ballerina 4 Light 30" Vanity with Champagne Linen Washed Glass

| Collection       | Ballerina<br>Vanity & Wall<br>Wall - Up or Down |  |  |
|------------------|-------------------------------------------------|--|--|
| Fixture Type     |                                                 |  |  |
| Category         |                                                 |  |  |
| Finish           | Mahogany Bronze                                 |  |  |
| Style            | Traditional                                     |  |  |
| Number Of Lights | 4                                               |  |  |
| Warranty         | 1 Year Limited                                  |  |  |

## **Product Specifications**

| Style       | Extends      | Width     | Height        | Package Weight | Glass Finish                |
|-------------|--------------|-----------|---------------|----------------|-----------------------------|
| Traditional | n/a          | 30.00     | 7.63          | 9.75           | Glass                       |
| Bulb Shape  | Bulb Type    | Bulb Base | Bulb Included | UPC            | Replaceable Light<br>Source |
| A19         | Incandescent | Medium    | 0             | *045923612664  | Yes                         |