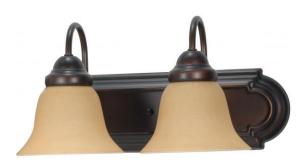

## NUVO 60/1264

Ballerina 2 Light 18" Vanity with Champagne Linen Washed Glass

| Ballerina         |  |  |
|-------------------|--|--|
| Vanity & Wall     |  |  |
| Wall - Up or Down |  |  |
| Mahogany Bronze   |  |  |
| Traditional       |  |  |
| 2                 |  |  |
| 1 Year Limited    |  |  |
|                   |  |  |