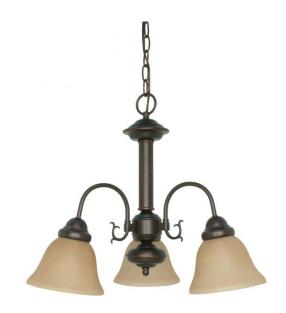

## NUVO 60/1252

Ballerina 3 Light 20" Chandelier with Champagne Linen Washed Glass

| Collection       | Ballerina Chandelier Hanging |  |  |
|------------------|------------------------------|--|--|
| Fixture Type     |                              |  |  |
| Category         |                              |  |  |
| Finish           | Mahogany Bronze              |  |  |
| Style            | Traditional                  |  |  |
| Number Of Lights | 3                            |  |  |
| Warranty         | 1 Year Limited               |  |  |

## **Product Specifications**

| Style       | Extends      | Width     | Height        | Package Weight | Glass Finish                |
|-------------|--------------|-----------|---------------|----------------|-----------------------------|
| Traditional | n/a          | 20.00     | 17.00         | 9.22           | Glass                       |
| Bulb Shape  | Bulb Type    | Bulb Base | Bulb Included | UPC            | Replaceable Light<br>Source |
| A19         | Incandescent | Medium    | 0             | *045923612527  | Yes                         |