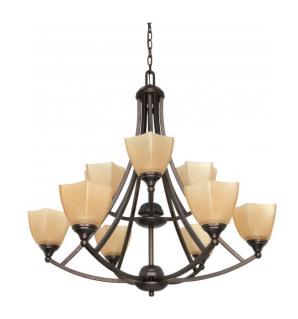

## NUVO 60/063

Normandy - 9 Light -32" - Chandelier - with Champagne Linen Washed Glass

| Collection          | Normandy      |  |  |
|---------------------|---------------|--|--|
| Fixture Type        | Chandelier    |  |  |
| Category            | Hanging       |  |  |
| Finish              | Copper Bronze |  |  |
| Style               | Transitional  |  |  |
| Number Of Lights    | 9             |  |  |
| Narranty 1 Year Lin |               |  |  |

## **Features**

- Normandy Nine Light Chandelier
- Width: 32" Height: 31"
- Copper Bronze / Champagne Washed Linen
- UL Dry

## **Product Specifications**

| Style        | Extends      | Width     | Height        | Package Weight | Glass Finish                |
|--------------|--------------|-----------|---------------|----------------|-----------------------------|
| Transitional | n/a          | 32.00     | 31.00         | 34.21          | Glass                       |
| Bulb Shape   | Bulb Type    | Bulb Base | Bulb Included | UPC            | Replaceable Light<br>Source |
| A19          | Incandescent | Medium    | 0             | *045923600630  | Yes                         |