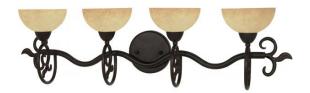

## NUVO 60/048

Tapas - 4 Light - 32" - Vanity - with Tuscan Suede Glass

## **Features**

- Tapas Four Light Vanity Fixture
- Width: 32" Height: 9" Extension: 7 1/4"
- Old Bronze / Tuscan Suede
- UL Damp

## **Product Specifications**

| Style       | Extends      | Width      | Height        | Package Weight | Glass Finish                |
|-------------|--------------|------------|---------------|----------------|-----------------------------|
| Traditional | n/a          | 32.00      | 9.00          | 8.25           | Glass                       |
| Bulb Shape  | Bulb Type    | Bulb Base  | Bulb Included | UPC            | Replaceable Light<br>Source |
| G16 1/2     | Incandescent | Candelabra | 0             | *045923600487  | Yes                         |