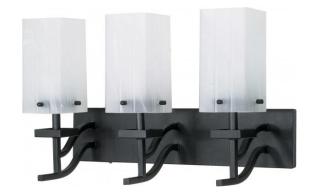

## NUVO 60/006

Cubica - 3 Light - 20" - Vanity - with Alabaster Swirl Glass

| Cubica            |
|-------------------|
| Vanity & Wall     |
| Wall - Up or Down |
| Textured Black    |
| Contemporary      |
| 3                 |
| 1 Year Limited    |
|                   |

## **Features**

- Cubica Three Light Vanity Fixture
- Width: 19 5/8" Height: 12" Extension:

- Textured Black / Square Alabaster swirl
- **UL** Damp