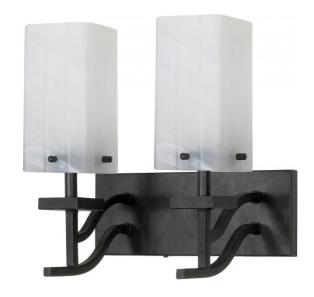

## NUVO 60/005

Cubica - 2 Light - 13" - Vanity - with Alabaster Swirl Glass

| Cubica            |
|-------------------|
| Vanity & Wall     |
| Wall - Up or Down |
| Textured Black    |
| Contemporary      |
| 2                 |
| 1 Year Limited    |
|                   |

## **Features**

- Cubica Two Light Vanity Fixture
- Width: 12 1/4" Height: 12" Extension:

- Textured Black / Square Alabaster swirl
- **UL** Damp

## **Product Specifications**

| Style        | Extends      | Width     | Height        | Package Weight | Glass Finish                |
|--------------|--------------|-----------|---------------|----------------|-----------------------------|
| Contemporary | n/a          | 12.25     | 12.00         | 7.08           | Black                       |
| Bulb Shape   | Bulb Type    | Bulb Base | Bulb Included | UPC            | Replaceable Light<br>Source |
| A19          | Incandescent | Medium    | 0             | *045923600050  | Yes                         |