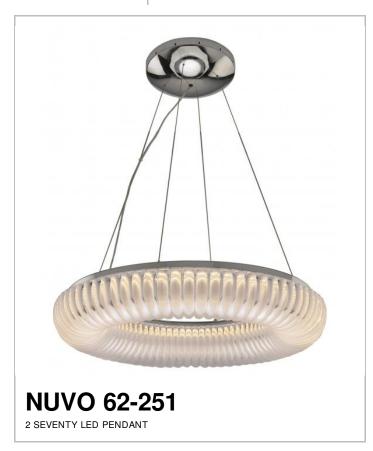

## SATCO NUVO

Project Name

Location

Prepared By

| N | n | TΘ | с |
|---|---|----|---|
|   | • | ·  | c |
|   |   |    |   |

| General |                 |
|---------|-----------------|
| Finish  | Polished Chrome |
| Wattage | 52              |
| Style   | Contemporary    |
| Width   | 23.5            |
| Height  | 18.81           |
|         |                 |