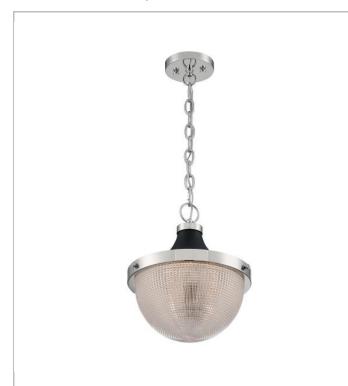

## **NUVO 60-7070**

FARO 1 LIGHT LARGE PENDANT

Notes

| General         |                                 |
|-----------------|---------------------------------|
| Status          | Active                          |
| Collection      | Faro                            |
| Finish          | Polished Nickel / Black Accents |
| Style           | Transitional                    |
| Number of Lamps | 1                               |
| Height (in.)    | 14.13                           |
| Width (in.)     | 12.63                           |