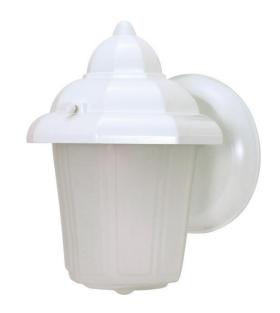

## NUVO 60/639

1 Light - 9" - Wall Lantern - Hood Lantern with Satin Frosted Glass

| Fixture Type     | Outdoor        |  |
|------------------|----------------|--|
| Category         | Wall           |  |
| Finish           | White          |  |
| Style            | Utility        |  |
| Number Of Lights | 1              |  |
| Warranty         | 1 Year Limited |  |

## **Product Specifications**

| Style      | Extends      | Width     | Height        | Package Weight | Glass Finish                |
|------------|--------------|-----------|---------------|----------------|-----------------------------|
| Utility    | 6.88         | 6.00      | 8.88          | 1.38           | Glass                       |
| Bulb Shape | Bulb Type    | Bulb Base | Bulb Included | UPC            | Replaceable Light<br>Source |
| A19        | Incandescent | Medium    | 0             | *045923606397  | Yes                         |