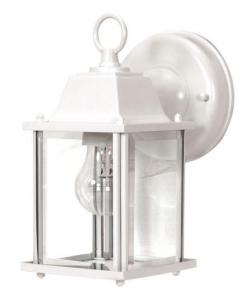

## NUVO 60/636

1 Light - 9" - Wall Lantern - Cube Lantern with Clear Beveled Glass

| Fixture Type     | Outdoor          |  |  |
|------------------|------------------|--|--|
| Category         | Wall             |  |  |
| Finish           | White<br>Utility |  |  |
| Style            |                  |  |  |
| Number Of Lights | 1                |  |  |
| Warranty         | 1 Year Limited   |  |  |

## **Product Specifications**

| Style      | Extends      | Width     | Height        | Package Weight | Glass Finish                |
|------------|--------------|-----------|---------------|----------------|-----------------------------|
| Utility    | 6.13         | 4.38      | 8.63          | 1.0            | Clear                       |
| Bulb Shape | Bulb Type    | Bulb Base | Bulb Included | UPC            | Replaceable Light<br>Source |
| A19        | Incandescent | Medium    | 0             | *045923606366  | Yes                         |