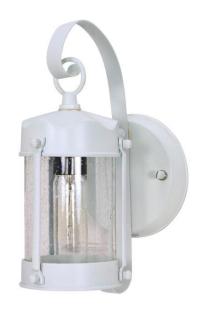

## NUVO 60/633

1 Light - 11" - Wall Lantern - Piper Lantern with Clear Seed Glass

| Fixture Type     | Outdoor<br>Wall |  |  |
|------------------|-----------------|--|--|
| Category         |                 |  |  |
| Finish           | White           |  |  |
| Style            | Utility         |  |  |
| Number Of Lights | 1               |  |  |
| Warranty         | 1 Year Limited  |  |  |

## **Product Specifications**

| Style      | Extends      | Width     | Height        | Package Weight | Glass Finish                |
|------------|--------------|-----------|---------------|----------------|-----------------------------|
| Utility    | 7.00         | 5.00      | 10.63         | 1.0            | Glass                       |
| Bulb Shape | Bulb Type    | Bulb Base | Bulb Included | UPC            | Replaceable Light<br>Source |
| A19        | Incandescent | Medium    | 0             | *045923606335  | Yes                         |