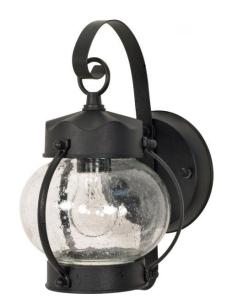

## NUVO 60/632

1 Light - 11" - Wall Lantern - Onion Lantern with Clear Seed Glass

| Fixture Type     | Outdoor        |  |  |
|------------------|----------------|--|--|
| Category         | Wall           |  |  |
| Finish           | Textured Black |  |  |
| Style            | Utility        |  |  |
| Number Of Lights | 1              |  |  |
| Warranty         | 1 Year Limited |  |  |

## **Product Specifications**

| Style      | Extends      | Width     | Height        | Package Weight | Glass Finish                |
|------------|--------------|-----------|---------------|----------------|-----------------------------|
| Utility    | 8.00         | 6.00      | 10.63         | 1.2            | Glass                       |
| Bulb Shape | Bulb Type    | Bulb Base | Bulb Included | UPC            | Replaceable Light<br>Source |
| A19        | Incandescent | Medium    | 0             | *045923606328  | Yes                         |