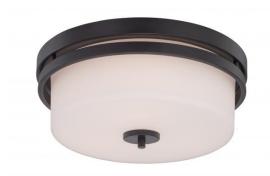

## NUVO 60/5307

Parallel - 3 Light Flush Fixture with Etched Opal

| Parallel         |
|------------------|
| Close-to-Ceiling |
| Flush            |
| Aged Bronze      |
| Transitional     |
| 3                |
| 1 Year Limited   |
|                  |

## **Features**

■ Parallel - Three Light Flush

Width: 15" Height: 6 1/2"

Brushed Nickel / Frosted White

**UL** Damp

## **Product Specifications**

| Style        | Extends      | Width     | Height        | Package Weight | Glass Finish                |
|--------------|--------------|-----------|---------------|----------------|-----------------------------|
| Transitional | n/a          | 15.00     | 6.50          | 10.27          | Glass                       |
| Bulb Shape   | Bulb Type    | Bulb Base | Bulb Included | UPC            | Replaceable Light<br>Source |
| A19          | Incandescent | Medium    | 0             | *045923653070  | Yes                         |