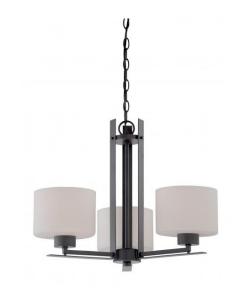

## NUVO 60/5306

Parallel - 3 Light Chandelier with Etched Opal Glass

| Collection       | Parallel<br>Chandelier |  |  |
|------------------|------------------------|--|--|
| Fixture Type     |                        |  |  |
| Category         | Hanging                |  |  |
| Finish           | Aged Bronze            |  |  |
| Style            | Transitional           |  |  |
| Number Of Lights | 3                      |  |  |
| Warranty         | 1 Year Limited         |  |  |

#### Features

- Parallel Three Light Chandelier
- Width: 23" Height: 17 1/4"
- Brushed Nickel / Frosted White
- UL Dry