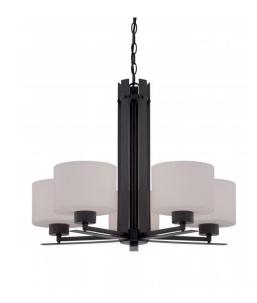

## NUVO 60/5305

Parallel - 5 Light Chandelier with Etched Opal Glass

| Collection P     |                |  |  |
|------------------|----------------|--|--|
| Fixture Type     | Chandelier     |  |  |
| Category         | Hanging        |  |  |
| Finish           | Aged Bronze    |  |  |
| Style            | Transitional   |  |  |
| Number Of Lights | 5              |  |  |
| Warranty         | 1 Year Limited |  |  |

#### Features

- Parallel Five Light Chandelier
- Width: 26" Height: 20 1/4"
- Brushed Nickel / Frosted White
- UL Dry