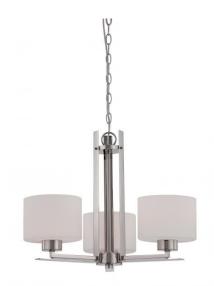

## NUVO 60/5206

Parallel - 3 Light Chandelier with Etched Opal

| Collection       | Parallel<br>Chandelier |  |  |
|------------------|------------------------|--|--|
| Fixture Type     |                        |  |  |
| Category         | Hanging                |  |  |
| Finish           | Polished Nickel        |  |  |
| Style            | Transitional           |  |  |
| Number Of Lights | 3                      |  |  |
| Warranty         | 1 Year Limited         |  |  |

## **Features**

- Parallel Three Light Chandelier
- Width: 23" Height: 17 1/4"
- Mahogany Bronze / Frosted

White

UL Dry

## **Product Specifications**

| Style        | Extends      | Width     | Height        | Package Weight | Glass Finish                |
|--------------|--------------|-----------|---------------|----------------|-----------------------------|
| Transitional | n/a          | 23.00     | 17.25         | 14.98          | Glass                       |
| Bulb Shape   | Bulb Type    | Bulb Base | Bulb Included | UPC            | Replaceable Light<br>Source |
| A19          | Incandescent | n/a       | 0             | *045923652066  | Yes                         |