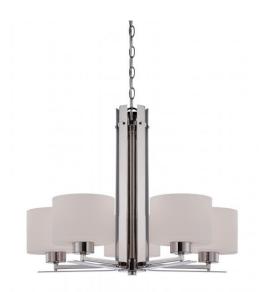

## NUVO 60/5205

Parallel - 5 Light Chandelier with Etched Opal Glass

| Collection       | Parallel<br>Chandelier<br>Hanging |  |  |
|------------------|-----------------------------------|--|--|
| Fixture Type     |                                   |  |  |
| Category         |                                   |  |  |
| Finish           | Polished Nickel                   |  |  |
| Style            | Transitional                      |  |  |
| Number Of Lights | 5                                 |  |  |
| Warranty         | 1 Year Limited                    |  |  |

#### Features

- Parallel Five Light Chandelier
- Width: 26" Height: 20 1/4"
- Mahogany Bronze / Frosted White
- UL Dry

### **Product Specifications**

| Style        | Extends   | Width     | Height        | Package Weight | Glass Finish                |
|--------------|-----------|-----------|---------------|----------------|-----------------------------|
| Transitional | n/a       | 26.00     | 20.25         | 23.43          | Glass                       |
|              |           |           |               |                |                             |
| Bulb Shape   | Bulb Type | Bulb Base | Bulb Included | UPC            | Replaceable Light<br>Source |