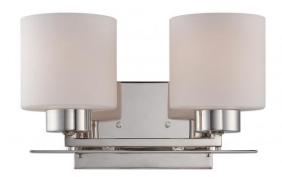

## NUVO 60/5202

Parallel - 2 Light Vanity Fixture with Etched Opal Glass

| Parallel          |  |  |
|-------------------|--|--|
| Vanity & Wall     |  |  |
| Wall - Up or Down |  |  |
| Polished Nickel   |  |  |
| Transitional      |  |  |
| 2                 |  |  |
| 1 Year Limited    |  |  |
|                   |  |  |

## **Features**

■ Parallel - Two Light Vanity

Width: 13" Height: 7 3/4" Extension: 8 3/4"

Mahogany Bronze / Frosted White

UL Damp

## **Product Specifications**

| Style        | Extends      | Width     | Height        | Package Weight | Glass Finish                |
|--------------|--------------|-----------|---------------|----------------|-----------------------------|
| Transitional | n/a          | 13.00     | 7.75          | 5.98           | Glass                       |
| Bulb Shape   | Bulb Type    | Bulb Base | Bulb Included | UPC            | Replaceable Light<br>Source |
| A19          | Incandescent | n/a       | 0             | *045923652028  | Yes                         |