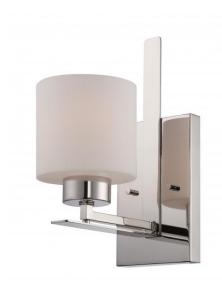

## NUVO 60/5201

Parallel - 1 Light Vanity Fixture with Etched Opal Glass

| Parallel          |  |  |
|-------------------|--|--|
| Vanity & Wall     |  |  |
| Wall - Up or Down |  |  |
| Polished Nickel   |  |  |
| Transitional      |  |  |
| 1                 |  |  |
| 1 Year Limited    |  |  |
|                   |  |  |

## **Features**

■ Parallel - One Light Vanity

Width: 5" Height: 12 1/2" Extension: 8 3/4"

Mahogany Bronze / Frosted White

UL Damp

## **Product Specifications**

| Style        | Extends      | Width     | Height        | Package Weight | Glass Finish                |
|--------------|--------------|-----------|---------------|----------------|-----------------------------|
| Transitional | n/a          | 5.00      | 12.50         | 4.55           | Glass                       |
| Bulb Shape   | Bulb Type    | Bulb Base | Bulb Included | UPC            | Replaceable Light<br>Source |
| A19          | Incandescent | n/a       | 0             | *045923652011  | Yes                         |