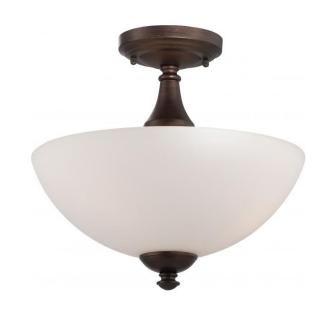

## NUVO 60/5164

Patton ES - 3 Light Semi Flush with Frosted Glass - (3) 13w GU24 Lamps Included

| Collection       | Patton           |  |  |
|------------------|------------------|--|--|
| Fixture Type     | Close-to-Ceiling |  |  |
| Category         | Semi Flush       |  |  |
| Finish           | Prairie Bronze   |  |  |
| Style            | Transitional     |  |  |
| Number Of Lights | 3                |  |  |
| Warranty         | 2 Year Limited   |  |  |

## **Features**

- Patton ES Three Light Semi-Flush
- Width: 13" Height: 11"
- Mahogany Bronze / Frosted White
- UL Dry