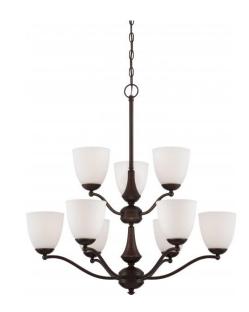

## NUVO 60/5159

Patton ES - 9 Light - 2 Tier Chandelier with Frosted Glass - (9) 13w GU24 Lamps Included

| Collection       | Patton         |  |
|------------------|----------------|--|
| Fixture Type     | Chandelier     |  |
| Category         | Hanging        |  |
| Finish           | Prairie Bronze |  |
| Style            | Transitional   |  |
| Number Of Lights | 9              |  |
| Warranty         | 2 Year Limited |  |

#### Features

- Patton ES Nine Light Chandelier
- Width: 30" Height: 31"
- Mahogany Bronze / Champagne Washed Linen
- UL Dry