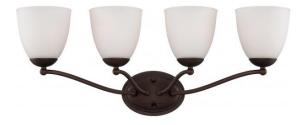

## NUVO 60/5154

Patton ES - 4 Light Vanity Fixture with Frosted Glass - (4) 13w GU24 Lamps Included

| Collection       | Patton<br>Vanity & Wall |  |  |
|------------------|-------------------------|--|--|
| Fixture Type     |                         |  |  |
| Category         | Wall                    |  |  |
| Finish           | Prairie Bronze          |  |  |
| Style            | Transitional            |  |  |
| Number Of Lights | 4                       |  |  |
| Warranty         | 2 Year Limited          |  |  |

#### Features

- Patton ES Four Light Vanity
- Width: 28" Height: 11" Extension: 7 1/2"
- Mahogany Bronze / Champagne Washed Linen
- UL Damp