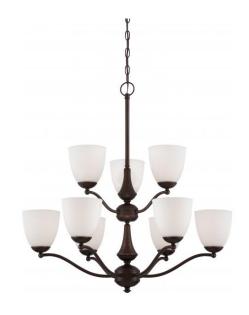

## NUVO 60/5139

Patton - 9 Light - 2 Tier Chandelier with Frosted

| Collection       | Patton<br>Chandelier |  |  |
|------------------|----------------------|--|--|
| Fixture Type     |                      |  |  |
| Category         | Hanging              |  |  |
| Finish           | Prairie Bronze       |  |  |
| Style            | Transitional         |  |  |
| Number Of Lights | 9                    |  |  |
| Warranty         | 1 Year Limited       |  |  |

## **Features**

- Patton Nine Light Chandelier
- Width: 30" Height: 31"
- Mahogany Bronze / Champagne Washed Linen
- UL Dry