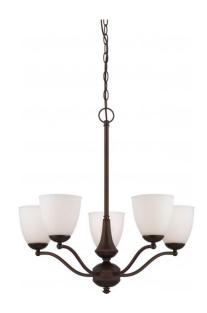

## NUVO 60/5135

Patton - 5 Light Chandelier (Arms Up) with Frosted Glass

| Chandelier     |
|----------------|
| Hanging        |
| Prairie Bronze |
| Transitional   |
| 5              |
| 1 Year Limited |
|                |

## **Features**

- Patton Five Light Chandelier/Up
- Width: 25" Height: 25"
- Mahogany Bronze / Champagne Washed Linen
- UL Dry

## **Product Specifications**

| Style        | Extends      | Width     | Height        | Package Weight | Glass Finish                |
|--------------|--------------|-----------|---------------|----------------|-----------------------------|
| Transitional | n/a          | 25.00     | 25.00         | 17.25          | Glass                       |
| Bulb Shape   | Bulb Type    | Bulb Base | Bulb Included | UPC            | Replaceable Light<br>Source |
| A19          | Incandescent | Medium    | 0             | *045923651359  | Yes                         |