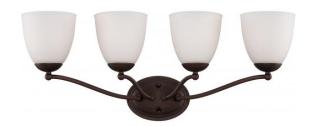

## NUVO 60/5134

Patton - 4 Light Vanity Fixture with Frosted

| Collection       | Patton            |  |  |
|------------------|-------------------|--|--|
| Fixture Type     | Vanity & Wall     |  |  |
| Category         | Wall - Up or Down |  |  |
| Finish           | Prairie Bronze    |  |  |
| Style            | Transitional      |  |  |
| Number Of Lights | 4                 |  |  |
| Warranty         | 1 Year Limited    |  |  |
|                  |                   |  |  |

## **Features**

- Patton Four Light Vanity
- Width: 28" Height: 11" Extension: 7 1/2"
- Mahogany Bronze / Champagne Washed

Linen

UL Damp

## **Product Specifications**

| Style        | Extends      | Width     | Height        | Package Weight | Glass Finish                |
|--------------|--------------|-----------|---------------|----------------|-----------------------------|
| Transitional | n/a          | 28.00     | 11.00         | 9.48           | Glass                       |
| Bulb Shape   | Bulb Type    | Bulb Base | Bulb Included | UPC            | Replaceable Light<br>Source |
| A19          | Incandescent | Medium    | 0             | *045923651342  | Yes                         |