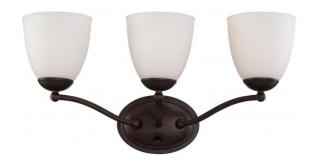

## NUVO 60/5133

Patton - 3 Light Vanity Fixture with Frosted

| Patton            |  |  |
|-------------------|--|--|
| Vanity & Wall     |  |  |
| Wall - Up or Down |  |  |
| Prairie Bronze    |  |  |
| Transitional      |  |  |
| 3                 |  |  |
| 1 Year Limited    |  |  |
|                   |  |  |

## **Features**

- Patton Three Light Vanity
- Width: 21" Height: 10" Extension: 7 1/2"
- Mahogany Bronze / Champagne Washed

Linen

UL Damp

## **Product Specifications**

| Style        | Extends      | Width     | Height        | Package Weight | Glass Finish                |
|--------------|--------------|-----------|---------------|----------------|-----------------------------|
| Transitional | n/a          | 21.00     | 10.00         | 7.51           | Glass                       |
| Bulb Shape   | Bulb Type    | Bulb Base | Bulb Included | UPC            | Replaceable Light<br>Source |
| A19          | Incandescent | Medium    | 0             | *045923651335  | Yes                         |